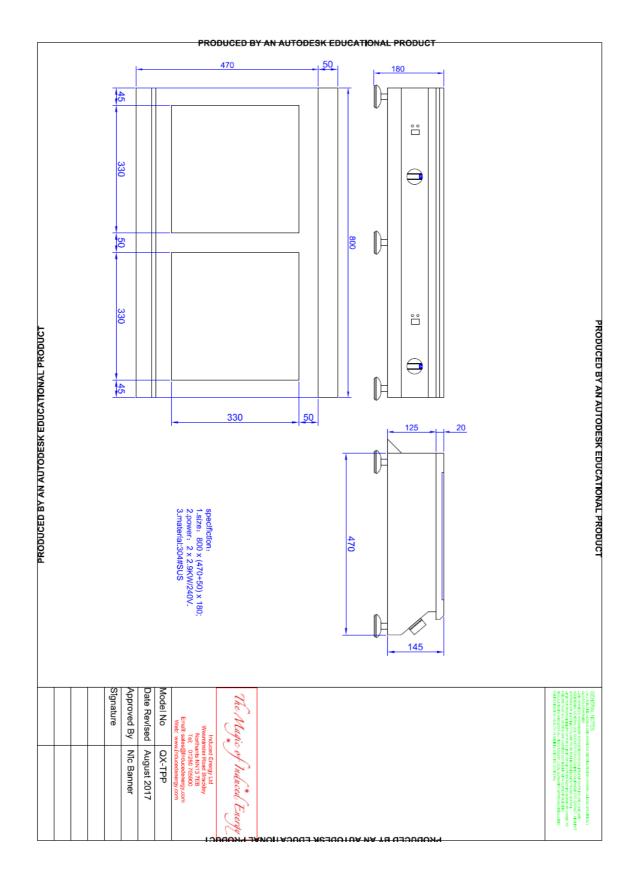

## **Product Specifications**

Maximum Power 2 x 2.9KW

**Electrical Supply** 2 x 13-amp 240V 50-60Hz

Cord & Plug Cord length 1.0m

2 x 13 amp plug

Weight 18.5kg

**Dimensions** 800 x 470 x 180mm

**Construction** Stainless steel

**Depth of Field** Up to 30mm

**User Interface** Display panel: Audible No pan present warning

**Controls** 2 x Ergonomically designed knobs with precise setting 1 to 8

Warranty 12 months parts and labour