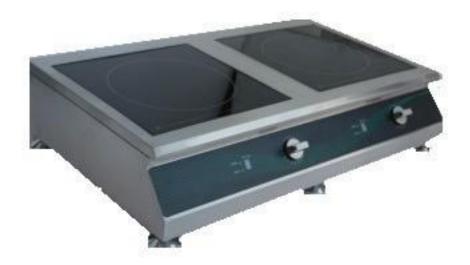

## QX-TPP Twin Zone Induction Hob

## **Product Specifications**

Maximum Power 2 x 2.9KW

**Electrical Supply** 2 x 13-amp 240V 50-60Hz

Cord & Plug Cord length 1.0m

2 x 13 amp plug

Weight 18.5kg

**Dimensions** 800 x 470 x 180mm

**Construction** Stainless steel