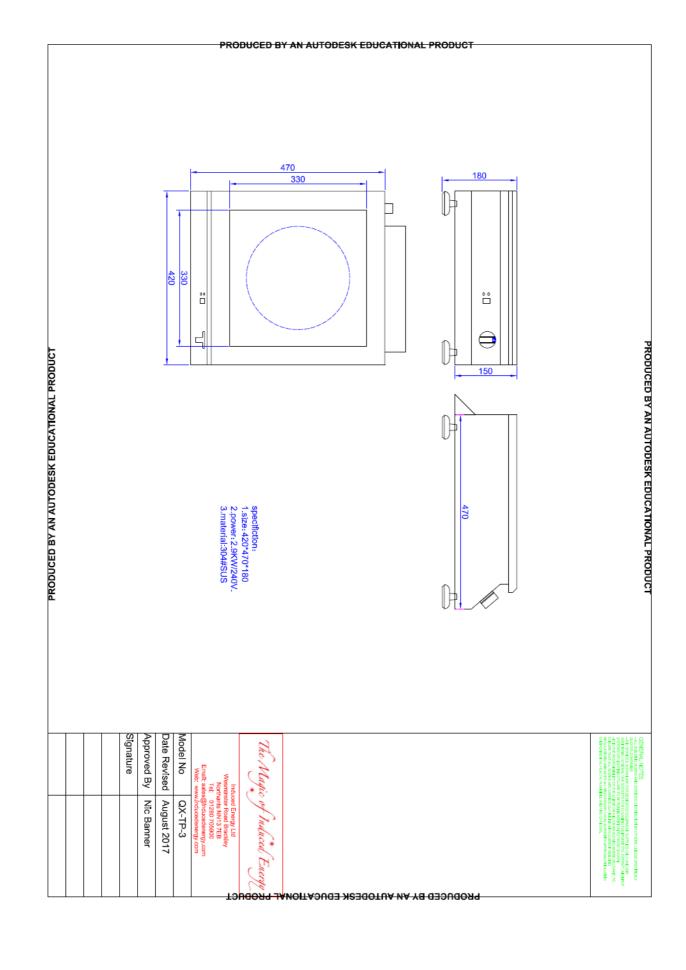

## QX-TP-3 Single Zone Induction Hob

## **Product Specifications**

Maximum Power 2.9KW

Electrical Supply 13-amp 240V 50-60Hz

Cord & Plug Cord length 1.0m

13 amp UK plug

Weight 18.5kg

**Dimensions** 420 x 470 x 180mm

**Construction** Stainless steel

**Depth of Field** Up to 30mm

User Interface Display panel: Audible No pan present warning

**Controls** Ergonomically designed knob with precise setting 1 to 8

Warranty 12 months parts and labour

**CE** Approved