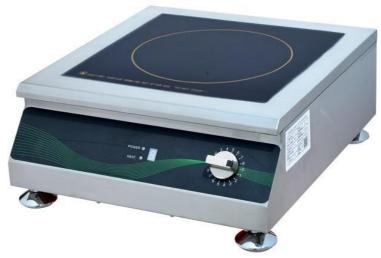

## QX-TP-3 Single Zone Induction Hob

## **Product Specifications**

Maximum Power 2.9KW

Electrical Supply 13-amp 240V 50-60Hz

Cord & Plug Cord length 1.0m

13 amp UK plug

Weight 18.5kg

**Dimensions** 420 x 470 x 180mm

**Construction** Stainless steel

**Depth of Field** Up to 30mm

User Interface Display panel: Audible No pan present warning

**Controls** Ergonomically designed knob with precise setting 1 to 8

Warranty 12 months parts and labour

**CE** Approved