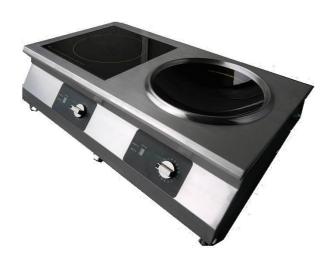

## QX-TPA Twin Zone Combi Induction Hob

## **Product Specifications**

Maximum Power 2 x 2.9KW

Electrical Supply 2 x 13-amp 240V 50-60Hz

Cord & Plug Cord length 1.0m

2 x 13 amp plug

Weight 18.5kg

**Dimensions** 800 x 470 x 235mm

**Construction** Stainless steel

**Depth of Field** Up to 30mm

**User Interface** Display panel: Audible No pan present warning

**Controls** 2 x Ergonomically designed knobs with precise setting 1 to 8

Warranty 12 months parts and labour