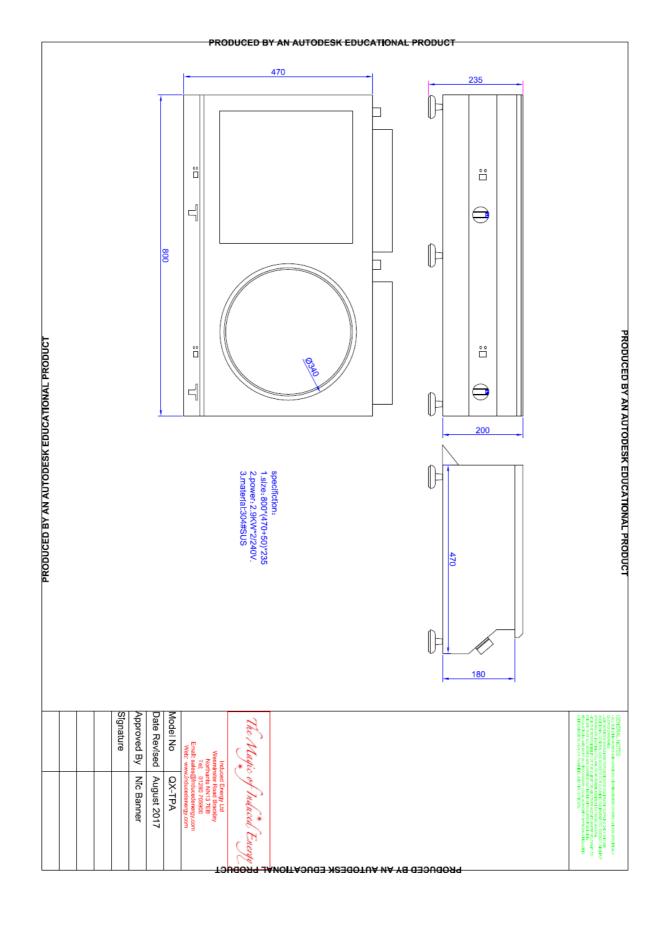

## **Product Specifications**

Maximum Power 2 x 2.9KW

Electrical Supply 2 x 13-amp 240V 50-60Hz

Cord & Plug Cord length 1.0m

2 x 13 amp plug

Weight 18.5kg

**Dimensions** 800 x 470 x 235mm

**Construction** Stainless steel

**Depth of Field** Up to 30mm

**User Interface** Display panel: Audible No pan present warning

**Controls** 2 x Ergonomically designed knobs with precise setting 1 to 8

Warranty 12 months parts and labour