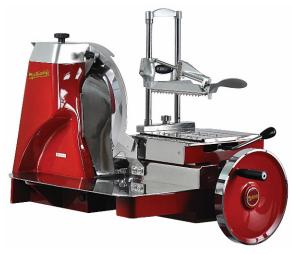

# **RET370A**

Model

RET370A **Product Description** Slicer, 370mm (15"), Retro Flywheel **Product Code** 5S524N

## **Standard Features**

- Beautifully crafted, showpiece vertical slicer ٠
- Available with retro style pedestal (sold separately) ٠
- Featuring perfectly balanced chrome plated steel blade for perfect slicing
- Able to produce very thin, accurate, sliced meats without discards and scraps
- Designed to cut all kinds of cold cuts and cured meats
- Hand crafted in aluminium and stainless steel and finished in red enamel (as standard other colours available as special order)