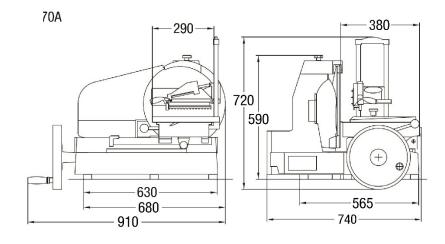

#### Drawing

# **Dimensions | Shipping Information**

| Model   | Overall Dimensions | Net Weight | Packed Dimensions | Packed      | Volume |  |
|---------|--------------------|------------|-------------------|-------------|--------|--|
|         | D x W x H (mm)     | (kg)       | D x W x H (mm)    | Weight (kg) | (m3)   |  |
| RET370A | 740 x 910 x 720    | 110        | 950 x 950 x 880   | 125         | 0.794  |  |