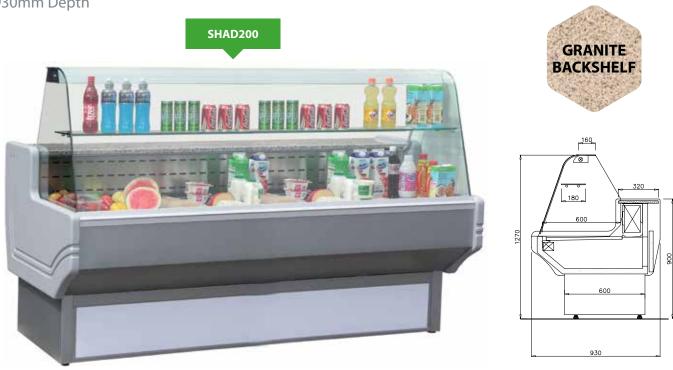

## **SHADOW Serve Over Counters**

930mm Depth

## FEATURES

Granite backshelf

Curved glass

Illuminated canopy

Stainless steel deck (600mm deep)

Intermediate shelf for ambient display

Refrigerated under storage

Replaceable door gaskets

| TECHNICAL SPECIFICATIONS |                                             |  |  |  |
|--------------------------|---------------------------------------------|--|--|--|
| Controller:              | Digital controller with temperature display |  |  |  |
| Cooling:                 | Static                                      |  |  |  |
| Defrost:                 | Automatic                                   |  |  |  |
| Refrigerant:             | R290                                        |  |  |  |
| Climate Class:           | 3                                           |  |  |  |
| Temperature Range:       | +2°C ~ +5°C                                 |  |  |  |
| Power Supply:            | 13amp                                       |  |  |  |

| MODEL   | FINISH                              | DOOR<br>(270x 400mm) | GROSS<br>CAPACITY | EXT. DIMENSIONS<br>(H x W x D mm) | POWER<br>CONSUMPTION | WEIGHT<br>(kg) | RRP |
|---------|-------------------------------------|----------------------|-------------------|-----------------------------------|----------------------|----------------|-----|
| SHAD100 | Light grey<br>laminated<br>exterior | 1                    | 110L              | 1270 x 1000 x 930                 | 441W                 | 148            |     |
| SHAD150 |                                     | 1                    | 170L              | 1270 x 1500 x 930                 | 441W                 | 185            |     |
| SHAD200 |                                     | 2                    | 230L              | 1270 x 2000 x 930                 | 596W                 | 215            |     |
| SHAD250 |                                     | 2                    | 290L              | 1270 x 2500 x 930                 | 817W                 | 278            |     |
| SHAD300 |                                     | 3                    | 355L              | 1270 x 3000 x 930                 | 1054W                | 327            |     |